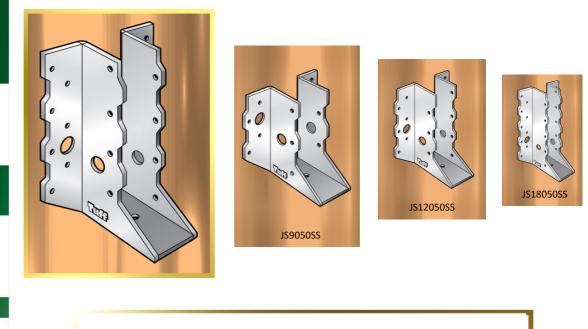

## **JS14050SS** JOIST SUPPORT 316 STAINLESS STEEL

| PRODUCT CODE      |
|-------------------|
| BARCODE           |
| DIMENSION         |
| BOLT HOLE (LARGE) |
| BOLT HOLE (SMALL) |
| MADE FROM         |
| GRADE             |
|                   |

- : JS14050SS : 9314691808519 : 140MM X 50MM
  - : **12.8MM**
- : **3.4**MM
- : 1MM STAINLESS STEEL
- : 316

## NOTES:

- USED FOR TIMBER BEAM TO BEAM JOINTS
- THE WIDE RANGE AND SIZES OF THESE BRACKETS PROVIDE FOR ALL COMMON SIZED TIMBERS AND FOR LAMINATED TIMBER BEAMS
- THE JOIST SUPPORTS ARE STRONG, WELL DESIGNED, COST EFFECTIVE AND EASY TO INSTALL
- NAILED TO BOTH THE SUPPORTING BEAM AND THE SUPPORTED BEAM WITH THE JOIST SUPPORT HAVING WIDE FLANGES FOR EASE OF NAILING